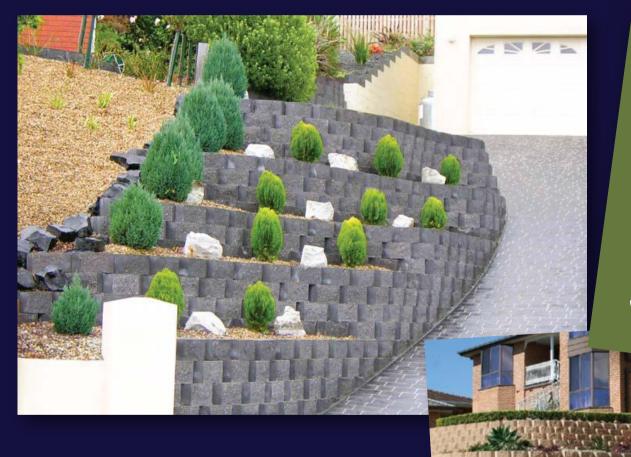

## Product Information: Norfolk® Wall System

Norfolk® Wall Block 390mm x 190mm x 180mm 1 sqm = 14 blocks18.5 kg each 90 per pallet Code 020-144

Norfolk® Capping Block 390mm x190mm x 180mm 1 lineal m = 2.56 blocks 21.5 kg each 90 per pallet Code 020-146