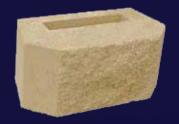

## Product Information: Norfolk® Wall System

Norfolk® Wall Block 390mm x 190mm x 180mm 1 sqm = 14 blocks18.5 kg each 90 per pallet Code 020-144

Norfolk® Capping Block 390mm x190mm x 180mm 1 lineal m = 2.56 blocks 21.5 kg each 90 per pallet Code 020-146