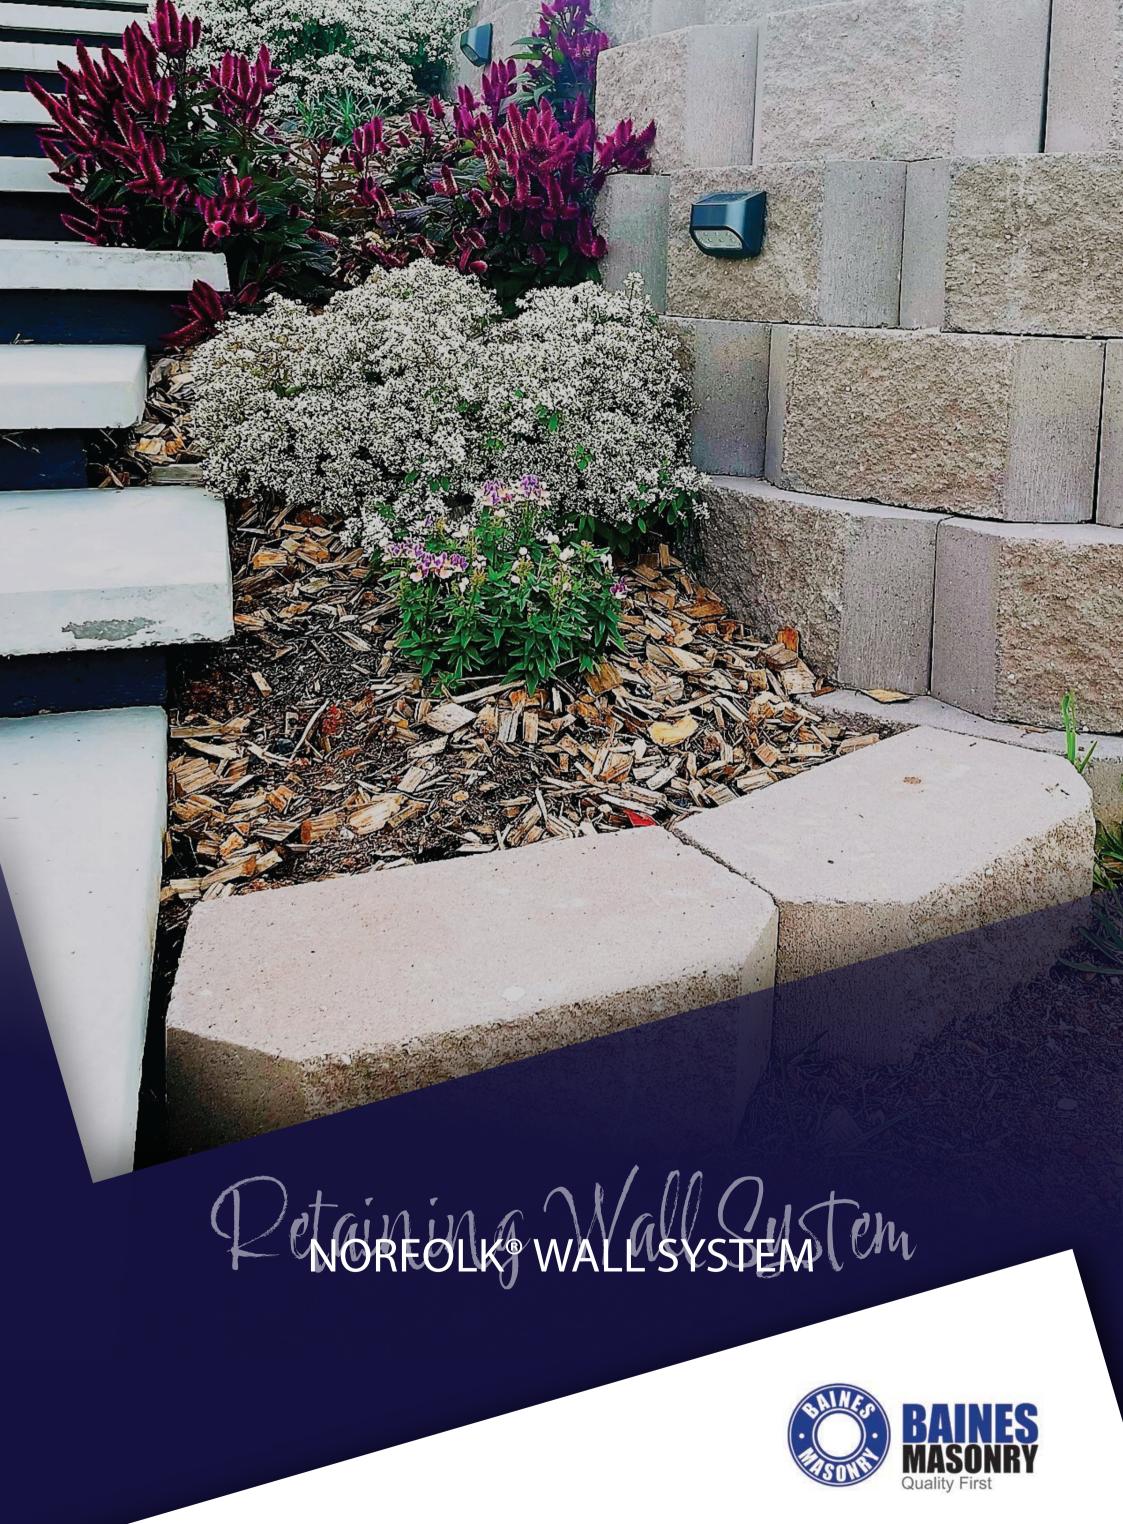

## Product Information: Norfolk® Wall System

Norfolk® Wall Block 390mm x 190mm x 180mm 1 sqm = 14 blocks18.5 kg each 90 per pallet Code 020-144

Norfolk® Capping Block 390mm x190mm x 180mm 1 lineal m = 2.56 blocks 21.5 kg each 90 per pallet Code 020-146